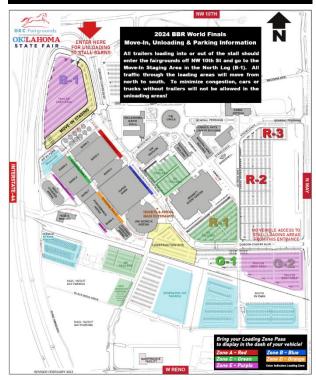

### 2024 BBR World Finals Directions, Parking & Move-In

The OKC State Fair Park is located in the Northeast quadrant where I-40 and I-44 intersect. If you have GPS the Coliseum is located at 3001 Gordon Cooper Blvd, OKC, OK 73107.

#### **MOVE-IN & PARKING**

- GROUNDS OPEN TUESDAY AT 12:01am (Midnight)
  No horses on grounds prior to this time!
- ALL MOVE-IN TRAFFIC (STALLED ON GROUNDS)

   Enter the Fairgrounds via the NE 10th St Entrance (Fair Park Exit from northbound I-44 or take May Ave to NE 10th and turn east to 89er Dr).
  - Your Unloading Zone can be found online with the stall assignments or in the info letter sent to you.
  - AFTER UNLOADING Proceed south and east for TRAILER PARKING, RV PARK or EXITS.
- ALL HAUL-IN/OUT TRAFFIC (WITHOUT STALLS)
  o Enter the Fairgrounds via the Reno Entrance (west of
  - May Ave).
  - Haul-In/Out parking is in the lots off Reno south of railroad tracks.

#### CHECK-IN

- All contestants & horses must be checked-in to ride around, exhibition or compete!
- You MUST check-in the day prior to your first run unless you are a CURRENT Gold Card/Premium member. Gold Card members may check-in up to two (2) hours prior to their first run.
- Contestants (or guardian for minors) must check themselves in to sign release, etc.
- You must have current coggins and health papers (if out of state) for each horse. Electronic copies are acceptable.
- All substitutions must be made at check-in. Any corrections to sidepots, insurance race, etc. must be made at check-in.

## **2024 BBR World Finals**

ZONE

Please place on dash for access to loading zones!

**OK!LAHOMA** 

STATE FAIR

2024 BBR World Finals

ng & Parking

N