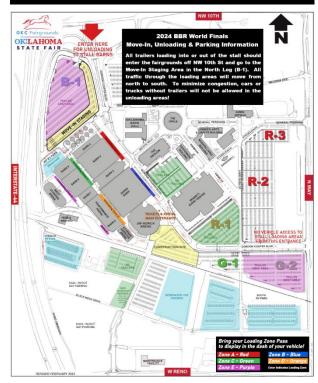

#### **MOVE-IN & PARKING**

- GROUNDS OPEN TUESDAY AT 12:01am (Midnight)
  No horses on grounds prior to this time!
- ALL MOVE-IN TRAFFIC (STALLED ON GROUNDS)

   Enter the Fairgrounds via the NE 10th St Entrance (Fair Park Exit from northbound I-44 or take May Ave to NE 10th and turn east to 89er Dr).
  - Your Unloading Zone can be found online with the stall assignments or in the info letter sent to you.
  - AFTER UNLOADING Proceed south and east for TRAILER PARKING, RV PARK or EXITS.
- ALL HAUL-IN/OUT TRAFFIC (WITHOUT STALLS)
  o Enter the Fairgrounds via the Reno Entrance (west of
  - May Ave).
  - Haul-In/Out parking is in the lots off Reno south of railroad tracks.

#### Please place on dash for access to loading zones!

Full size color map available at betterbarrelraces.com.