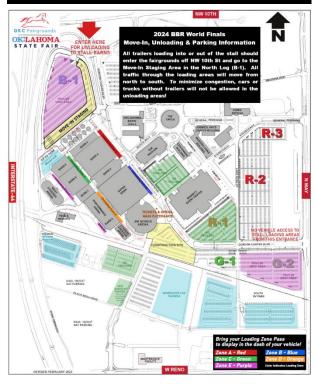

#### **MOVE-IN & PARKING**

- GROUNDS OPEN TUESDAY AT 12:01am (Midnight)
  No horses on grounds prior to this time!
- ALL MOVE-IN TRAFFIC (STALLED ON GROUNDS)

   Enter the Fairgrounds via the NE 10th St Entrance (Fair Park Exit from northbound I-44 or take May Ave to NE 10th and turn east to 89er Dr).
  - Your Unloading Zone can be found online with the stall assignments or in the info letter sent to you.
  - AFTER UNLOADING Proceed south and east for TRAILER PARKING, RV PARK or EXITS.
- ALL HAUL-IN/OUT TRAFFIC (WITHOUT STALLS)
  o Enter the Fairgrounds via the Reno Entrance (west of
  - May Ave).
  - Haul-In/Out parking is in the lots off Reno south of railroad tracks.

#### Please place on dash for access to loading zones!

Full size color map available at betterbarrelraces.com.