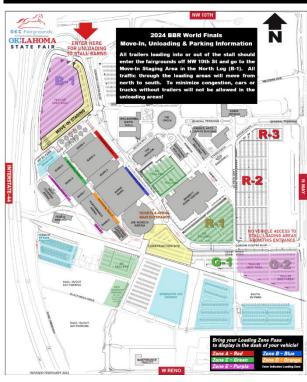

#### **MOVE-IN & PARKING**

- GROUNDS OPEN TUESDAY AT 12:01am (Midnight)
  No horses on grounds prior to this time!
- ALL MOVE-IN TRAFFIC (STALLED ON GROUNDS)

   Enter the Fairgrounds via the NE 10th St Entrance (Fair Park Exit from northbound I-44 or take May Ave to NE 10th and turn east to 89er Dr).
  - Your Unloading Zone can be found online with the stall assignments or in the info letter sent to you.
  - AFTER UNLOADING Proceed south and east for TRAILER PARKING, RV PARK or EXITS.
- ALL HAUL-IN/OUT TRAFFIC (WITHOUT STALLS)
  o Enter the Fairgrounds via the Reno Entrance (west of
  - May Ave).
  - Haul-In/Out parking is in the lots off Reno south of railroad tracks.

#### Please place on dash for access to loading zones!

Full size color map available at betterbarrelraces.com.