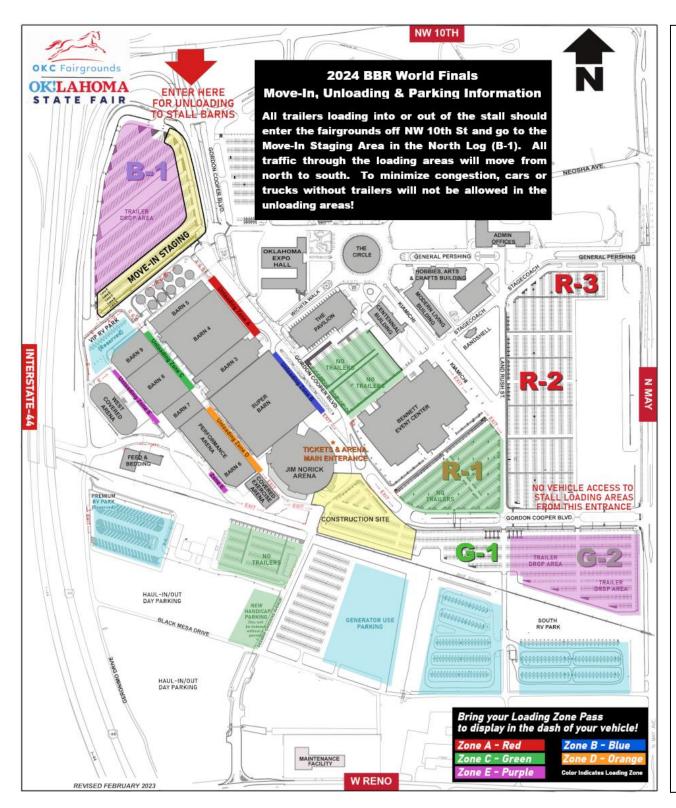

### 2024 BBR World Finals Directions, Parking & Move-In

The OKC State Fair Park is located in the Northeast quadrant where I-40 and I-44 intersect. If you have GPS the Coliseum is located at 3001 Gordon Cooper Blvd, OKC, OK 73107.

#### **MOVE-IN & PARKING**

- GROUNDS OPEN TUESDAY AT 12:01am (Midnight)
  No horses on grounds prior to this time!
- ALL MOVE-IN TRAFFIC (STALLED ON GROUNDS)

   Enter the Fairgrounds via the NE 10th St Entrance (Fair Park Exit from northbound I-44 or take May Ave to NE 10th and turn east to 89er Dr).
  - Your Unloading Zone can be found online with the stall assignments or in the info letter sent to you.
  - AFTER UNLOADING Proceed south and east for TRAILER PARKING, RV PARK or EXITS.
- ALL HAUL-IN/OUT TRAFFIC (WITHOUT STALLS)
  o Enter the Fairgrounds via the Reno Entrance (west of
  - May Ave).
  - Haul-In/Out parking is in the lots off Reno south of railroad tracks.

#### CHECK-IN

- All contestants & horses must be checked-in to ride around, exhibition or compete!
- You MUST check-in the day prior to your first run unless you are a CURRENT Gold Card/Premium member. Gold Card members may check-in up to two (2) hours prior to their first run.
- Contestants (or guardian for minors) must check themselves in to sign release, etc.
- You must have current coggins and health papers (if out of state) for each horse. Electronic copies are acceptable.
- All substitutions must be made at check-in. Any corrections to sidepots, insurance race, etc. must be made at check-in.